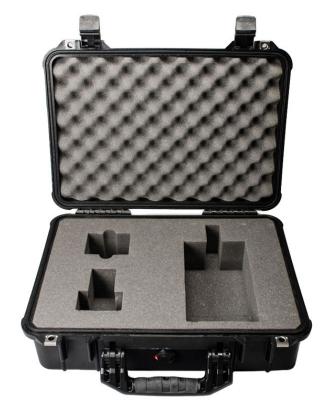

## **PROTECTIVE CARRY CASE**

- This rugged protective carrying case extends the life of our portable gas analyzers in the most demanding and hazardous environments.
- It is lined with a thick die cut foam providing complete protection to your portable analyzer during travel and storage periods. The die cut foam also has built in compartments for the battery charger and quick disconnect fitting, as well as the flexible tubing and Liquid Rejection Probe accessories.
- These compartments not only protect them, they keep all the necessary components together and organized.