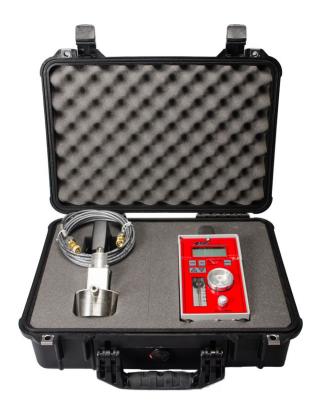

## **PROTECTIVE CARRY CASE**

- This rugged protective carrying case extends the life of our portable gas analyzers in the most demanding and hazardous environments.
- It is lined with a thick die cut foam providing complete protection to your portable analyzer during travel and storage periods. The die cut foam also has built in compartments for the battery charger and quick disconnect fitting, as well as the flexible tubing and Liquid Rejection Probe accessories.
- These compartments not only protect them, they keep all the necessary components together and organized.